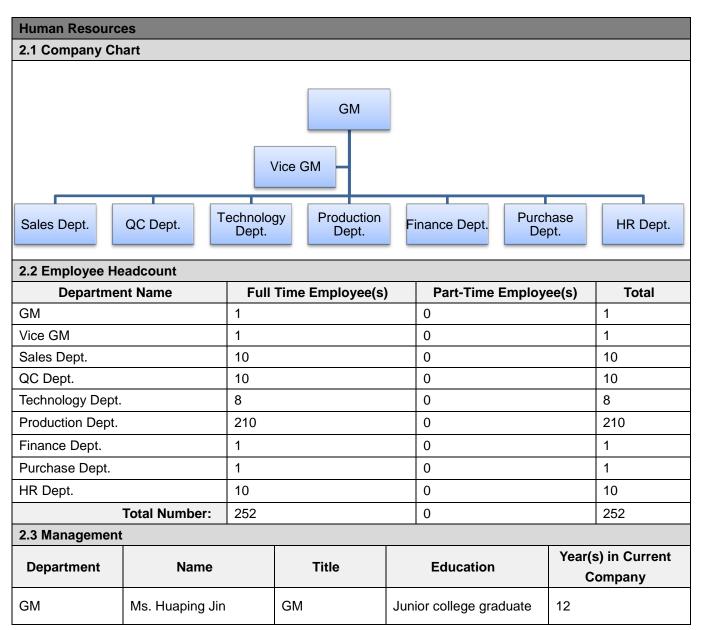

#### **Section 2: Human Resources**

| Report No:   | 15918761_P+T | Report date:   | 27/May/2017 | Assessed By | Patrick Chen |          |         |
|--------------|--------------|----------------|-------------|-------------|--------------|----------|---------|
| CONFIDENTIAL |              | All Rights Res | served      |             |              | Page No: | 6 of 21 |